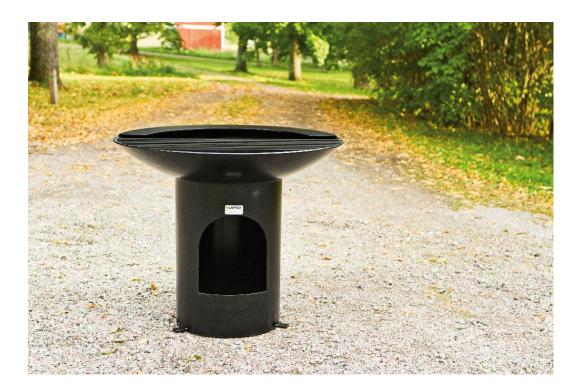

## NF7694 GRILL

Barbecue for parks and playgrounds. Tina is a perfect barbecue for a courtyard or park playground. The barbecue is 800 mm in diameter, with a storage area on one side. Like other barbecues in Lappset's park range, the Tina barbecue has a drainage hole in the middle and is made from weather-resistant powder-coated steel. The firewood should be placed under the grade.