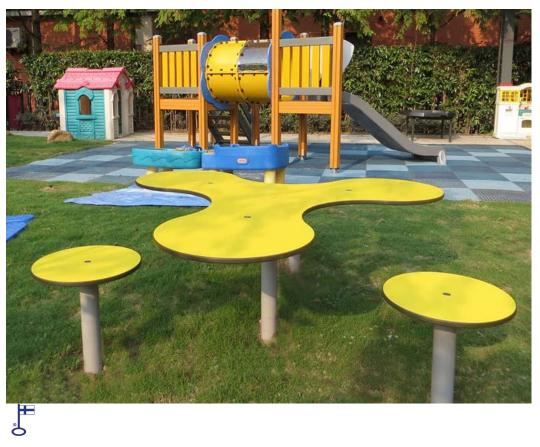

## Nico

Nico is a fun seating group belonging to the ABC family of products, including a table and three benches. It can be placed inside a sandbox. The table is divided into three sections, allowing even the youngest kids to take part in play using their own section. table, 3 seats