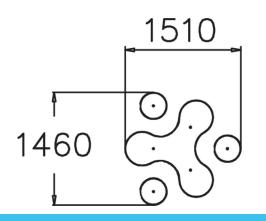

| User age                     | 2+            |
|------------------------------|---------------|
| Number of users              | 3             |
| Product length, mm           | 1510          |
| Product width, mm            | 1460          |
| Product height, mm           | 550           |
| Height required, mm          | 2350          |
| Max. free fall height, mm    | 550           |
| Safety info                  | EN 1176-1 TÜV |
| Installation time (for 1), H | 1             |
| Foundation options           | Deep mounting |
| Colour of walls and HPL      | 666           |