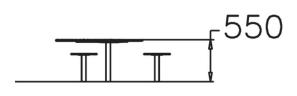

| User age                     | 2+            |
|------------------------------|---------------|
| Number of users              | 3             |
| Product length, mm           | 1510          |
| Product width, mm            | 1460          |
| Product height, mm           | 550           |
| Height required, mm          | 2350          |
| Max. free fall height, mm    | 550           |
| Safety info                  | EN 1176-1 TÜV |
| Installation time (for 1), H | 1             |
| Foundation options           | Deep mounting |
| Colour of walls and HPL      | 666           |