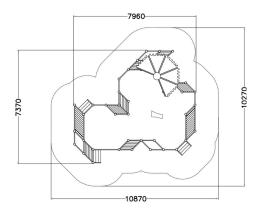

| User age                      | 1+   |
|-------------------------------|------|
| Product length, mm            | 7960 |
| Product width, mm             | 7370 |
| Product height, mm            | 2550 |
| Falling space, m <sup>2</sup> | 84   |
| Height required, mm           | 2550 |
| Max. free fall height, mm     | 470  |
| Installation time (for 1), H  | 22   |