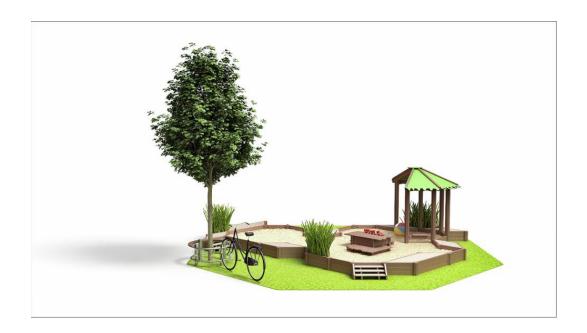

## Mojave sand lounge

Flora series has two magnificent sand play and deck solutions, larger Mojave and smaller Atacama. In this little children's paradise, the numerous stairs and decks around the sandpit can be used for different play purposes or even small stages! They also help to return any spread sand back to the players. The integrated plant boxes can be utilized in many ways, from traditional plantings to mini-gardens in a kindergarten yard. The beautiful shelter provides protection from rain and sunshine. Thanks to the modular structure, the product can also be customised according to your wishes by our MyDesign service.