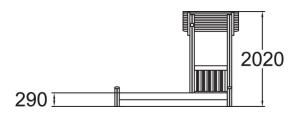

| User age                     | 1+            |
|------------------------------|---------------|
| Number of users              | 13            |
| Product length, mm           | 2970          |
| Product width, mm            | 2980          |
| Product height, mm           | 2380          |
| Height required, mm          | 2020          |
| Max. free fall height, mm    | 320           |
| Safety info                  | EN 1176-1 TÜV |
| Installation time (for 1), H | 8             |
| Foundation options           | Deep mounting |