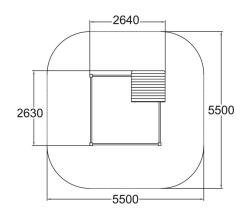

| User age                     | 1+            |
|------------------------------|---------------|
| Number of users              | 13            |
| Product length, mm           | 2970          |
| Product width, mm            | 2980          |
| Product height, mm           | 2380          |
| Height required, mm          | 2020          |
| Max. free fall height, mm    | 320           |
| Safety info                  | EN 1176-1 TÜV |
| Installation time (for 1), H | 8             |
| Foundation options           | Deep mounting |