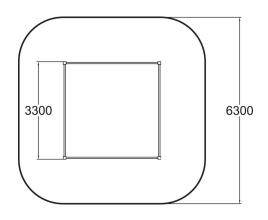

| User age                      | 1+            |
|-------------------------------|---------------|
| Number of users               | 21            |
| Product length, mm            | 3300          |
| Product width, mm             | 3300          |
| Product height, mm            | 380           |
| Falling space, m <sup>2</sup> | 37.8          |
| Height required, mm           | 2090          |
| Max. free fall height, mm     | 290           |
| Safety info                   | EN 1176-1 TÜV |
| Installation time (for 1), H  | 2             |
| Foundation options            | Deep mounting |