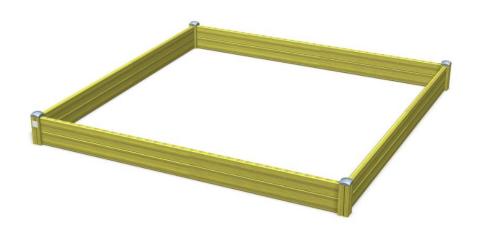

## Sandbox

A wooden sandbox with clean lines. The sandbox offers children a good opportunity to use their imagination and improve their three-dimensional perception.

| 330 ∏ |   |       |   |
|-------|---|-------|---|
|       | - | -3300 | - |

| User age                      | 1+            |
|-------------------------------|---------------|
| Number of users               | 21            |
| Product length, mm            | 3300          |
| Product width, mm             | 3300          |
| Product height, mm            | 380           |
| Falling space, m <sup>2</sup> | 37.8          |
| Height required, mm           | 2090          |
| Max. free fall height, mm     | 290           |
| Safety info                   | EN 1176-1 TÜV |
| Installation time (for 1), H  | 2             |
| Foundation options            | Deep mounting |