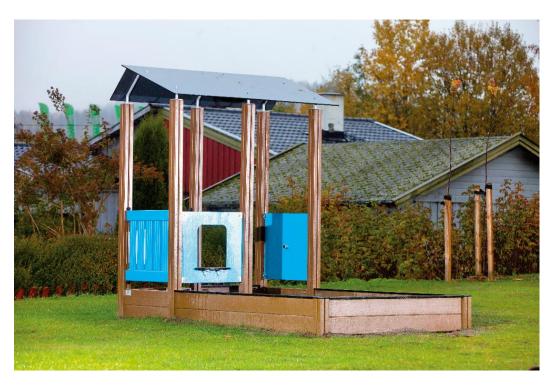

## Play Yard

This playground equipment comprises a sandbox and a hut with a saddleback roof. A wooden sandbox with clean lines, 2,100mm x 3,150m in size. With its wide side walls, this sandbox offers children an opportunity to test their balance and provides a comfortable seat for adults. The hut consists of a kiosk window, a seat and a roulette wall outside the hut. The sandbox offers children a good opportunity to use their imagination and improve their three-dimensional perception. Role-playing games give children an opportunity to experience feelings and to develop their social and communicative skills.