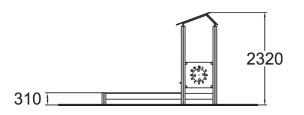

| User age                      | 1+            |
|-------------------------------|---------------|
| Number of users               | 10            |
| Product length, mm            | 1900          |
| Product width, mm             | 3320          |
| Product height, mm            | 2320          |
| Falling space, m <sup>2</sup> | 27.6          |
| Height required, mm           | 2360          |
| Max. free fall height, mm     | 310           |
| Safety info                   | EN 1176-1 TÜV |
| Installation time (for 1), H  | 6             |
| Foundation options            | Deep mounting |