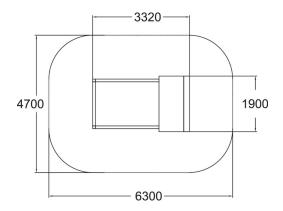

| User age                      | 1+            |
|-------------------------------|---------------|
| Number of users               | 10            |
| Product length, mm            | 1900          |
| Product width, mm             | 3320          |
| Product height, mm            | 2320          |
| Falling space, m <sup>2</sup> | 27.6          |
| Height required, mm           | 2360          |
| Max. free fall height, mm     | 310           |
| Safety info                   | EN 1176-1 TÜV |
| Installation time (for 1), H  | 6             |
| Foundation options            | Deep mounting |