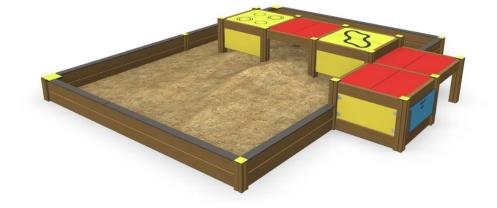

٢

Linnea is a large sandbox belonging to the ABC family of products, with room for several small playground users at a time. In the center of the box there are three 570 mm high tables, two of which can feature either a play stove or a car-racing track (to be chosen on installation). The tabletop can easily be flipped over at a later stage. Kids can also crawl under the table. Outside the sandbox there is one toy box for storing toys when not in use. The high pressure laminate sides are perfect for grown-ups to sit on the edges. Sandbox play particularly develops a child's sense of balance and spatial perception.