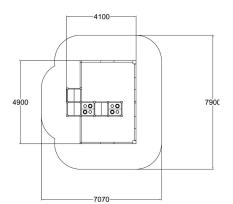

| User age                      | 1+            |
|-------------------------------|---------------|
| Number of users               | 31            |
| Product length, mm            | 4100          |
| Product width, mm             | 4900          |
| Product height, mm            | 710           |
| Impact area, m <sup>2</sup>   | 19            |
| Falling space, m <sup>2</sup> | 50.4          |
| Height required, mm           | 2510          |
| Max. free fall height, mm     | 700           |
| Safety info                   | EN 1176-1 TÜV |
| Installation time (for 1), H  | 10            |
| Foundation options            | deep_mounting |
| Wood                          | 666           |
| Colour of walls and HPL       | 6666666       |