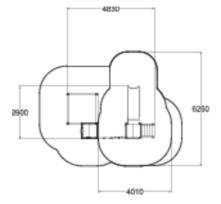

| User age                     | 1+               |
|------------------------------|------------------|
| Number of users              | 20               |
| Product length, mm           | 4830             |
| Product width, mm            | 2900             |
| Product height, mm           | 1690             |
| Impact area, m <sup>2</sup>  | 20.7             |
| Height required, mm          | 2700             |
| Max. free fall height, mm    | 1000             |
| Safety info                  | EN 1176-1, 3 TÜV |
| Installation time (for 1), H | 10               |
| Foundation options           | Deep mounting    |
| Wood                         | 666              |
| Metal colour                 | 6                |
| Colour of walls and HPL      | 6666666          |