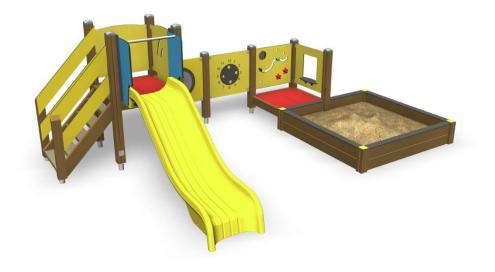

## ٢

Lisa is a fun playground product for small children and it belongs to the ABC product family. It consists of steps to a (870 mm) platform and a plastic slide, three different play walls, a kiosk and a sandbox. The sides of the sandbox are topped with high pressure laminate to prolong the lifetime but also to work as a seat for adults.