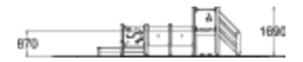

| User age                     | 1+               |
|------------------------------|------------------|
| Number of users              | 20               |
| Product length, mm           | 4830             |
| Product width, mm            | 2900             |
| Product height, mm           | 1690             |
| Impact area, m <sup>2</sup>  | 20.7             |
| Height required, mm          | 2700             |
| Max. free fall height, mm    | 1000             |
| Safety info                  | EN 1176-1, 3 TÜV |
| Installation time (for 1), H | 10               |
| Foundation options           | Deep mounting    |
| Wood                         | 666              |
| Metal colour                 | 6                |
| Colour of walls and HPL      | 6666666          |