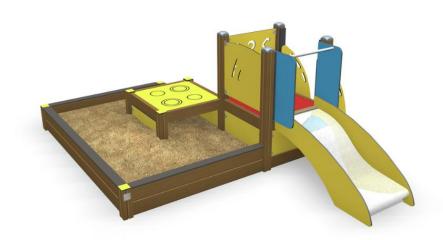

## Rosa

Slides

Rosa is a sandbox belonging to the ABC product family, complemented by a low slide, a tabletop and a toy box. There are steps leading to a low (570 mm) platform with a track play panel and the adjoining slide. Behind the slide there is a box for storing toys. By the side of the sandbox there is a small tabletop for playing on. One face of the tabletop has a car-racing track and the other a play stove. The visible face must be chosen on installation, but the tabletop can easily be flipped over at a later stage. The tabletop is strong enough for an adult to sit on, to assist a toddler on the slide. Sandbox play particularly develops a child's sense of balance and spatial perception.

| User age                     | 1+               |
|------------------------------|------------------|
| Number of users              | 15               |
| Product length, mm           | 2950             |
| Product width, mm            | 3830             |
| Product height, mm           | 1360             |
| Impact area, m <sup>2</sup>  | 5.9              |
| Height required, mm          | 2370             |
| Max. free fall height, mm    | 1000             |
| Safety info                  | EN 1176-1, 3 TÜV |
| Installation time (for 1), H | 8                |
| Foundation options           | Deep mounting    |
| Wood                         | 666              |
| Metal colour                 |                  |
| Colour of walls and HPL      | 6666666          |