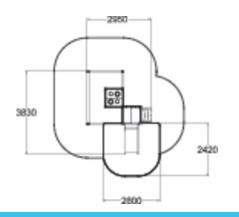

| User age                     | 1+               |
|------------------------------|------------------|
| Number of users              | 15               |
| Product length, mm           | 2950             |
| Product width, mm            | 3830             |
| Product height, mm           | 1360             |
| Impact area, m <sup>2</sup>  | 5.9              |
| Height required, mm          | 2370             |
| Max. free fall height, mm    | 1000             |
| Safety info                  | EN 1176-1, 3 TÜV |
| Installation time (for 1), H | 8                |
| Foundation options           | Deep mounting    |
| Wood                         | 666              |
| Metal colour                 |                  |
| Colour of walls and HPL      | 6666666          |