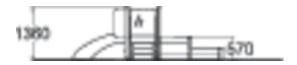

## Rosa

Slides

Rosa is a sandbox belonging to the ABC product family, complemented by a low slide, a tabletop and a toy box. There are steps leading to a low (570 mm) platform with a track play panel and the adjoining slide. Behind the slide there is a box for storing toys. By the side of the sandbox there is a small tabletop for playing on. One face of the tabletop has a car-racing track and the other a play stove. The visible face must be chosen on installation, but the tabletop can easily be flipped over at a later stage. The tabletop is strong enough for an adult to sit on, to assist a toddler on the slide. Sandbox play particularly develops a child's sense of balance and spatial perception.

| User age                     | 1+               |
|------------------------------|------------------|
| Number of users              | 15               |
| Product length, mm           | 2950             |
| Product width, mm            | 3830             |
| Product height, mm           | 1360             |
| Impact area, m <sup>2</sup>  | 5.9              |
| Height required, mm          | 2370             |
| Max. free fall height, mm    | 1000             |
| Safety info                  | EN 1176-1, 3 TÜV |
| Installation time (for 1), H | 8                |
| Foundation options           | Deep mounting    |
| Wood                         | 666              |
| Metal colour                 |                  |
| Colour of walls and HPL      | 6666666          |