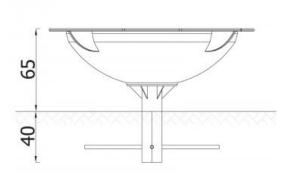

## **Integration** sandbox 3729

**Product line** 

Action Sand and Water Solitair

Age range

0 - 12

**Unit measurements** 

162cm x 162cm x 65cm

Required surface area

**Spare parts** 

None

Installation time without grondwork

3 hour(s) / 2 person(s)

**Special tools** 

None

**Anchoring** 

Mounted directly in the ground at a depth of 40 cm.