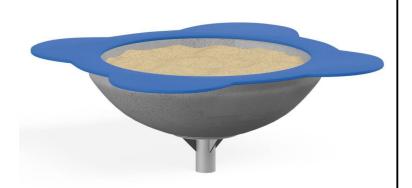

Model type Serial number Equipment name Solitair 3729EPO Integration sandbox 3729

Join the action!

## **Integration** sandbox 3729

**Product line** 

Action Sand and Water Solitair

Age range

0 - 12

**Unit measurements** 

162cm x 162cm x 65cm

Required surface area