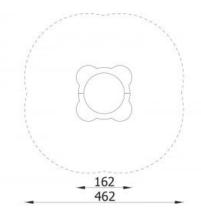

## **Integration** sandbox 3729

**Product line** 

Action Sand and Water Solitair

Age range

0 - 12

**Unit measurements** 

162cm x 162cm x 65cm

Required surface area

462cm x 462cm

Impact area

21m<sup>2</sup>

Free height of fall

0cm

Material

"Made out of round steel pipe, mounted directly

in the ground and HDPE panels. All fasteners resistant to atmospheric conditions and